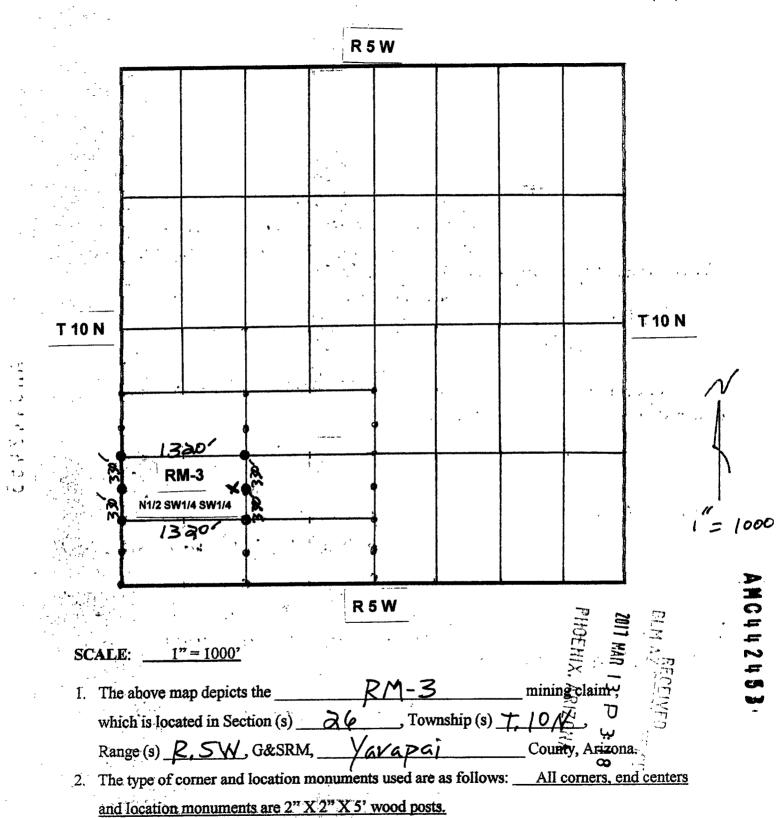

2017-0007078 NML 02/10/2017 10:20:42 AM Page 2 of 2

- 1. The above map depicts the  $\underline{RM-4}$  mining claim, which is located in Section (s)  $\underline{36}$ , Township (s)  $\underline{1,0N}$ , Range (s)  $\underline{R,5W}$ , G&SRM,  $\underline{VaVaPa}$  County, Arizona.
- 2. The type of corner and location monuments used are as follows: <u>All corners, end centers</u> and location monuments are 2" X 2" X 5' wood posts.
- 3. The bearings and distances in degrees and feet between claim corners are as depicted on map.