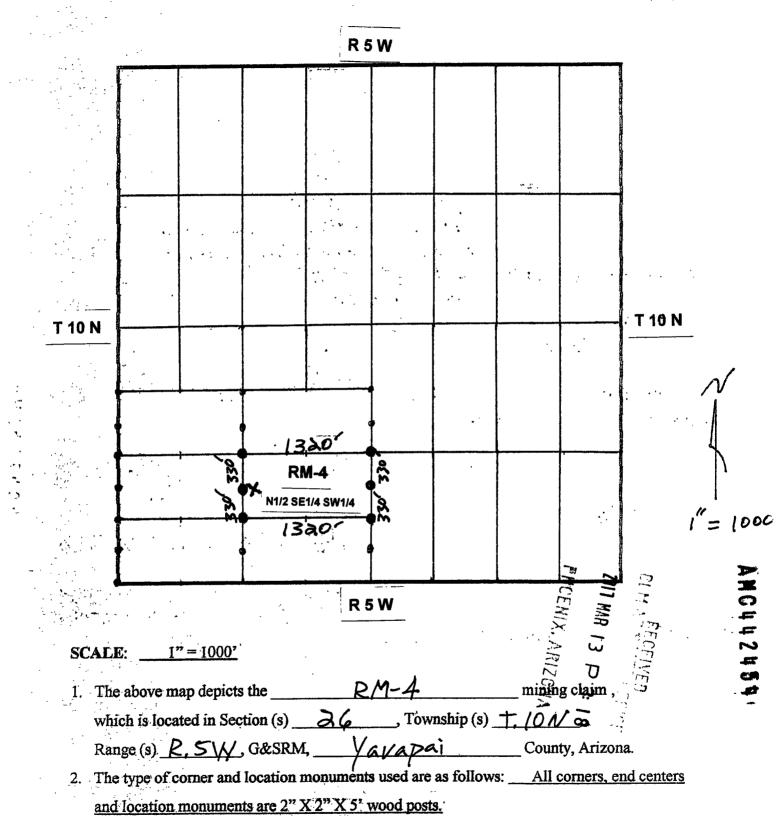

2017-0007078 NML 02/10/2017 10:20:42 AM Page 2 of 2

- 1. The above map depicts the  $\underline{RM-4}$  mining claim, which is located in Section (s)  $\underline{36}$ , Township (s)  $\underline{1,0N}$ , Range (s)  $\underline{R,5W}$ , G&SRM,  $\underline{VaVaPa}$  County, Arizona.
- 2. The type of corner and location monuments used are as follows: <u>All corners, end centers</u> and location monuments are 2" X 2" X 5' wood posts.
- 3. The bearings and distances in degrees and feet between claim corners are as depicted on map.