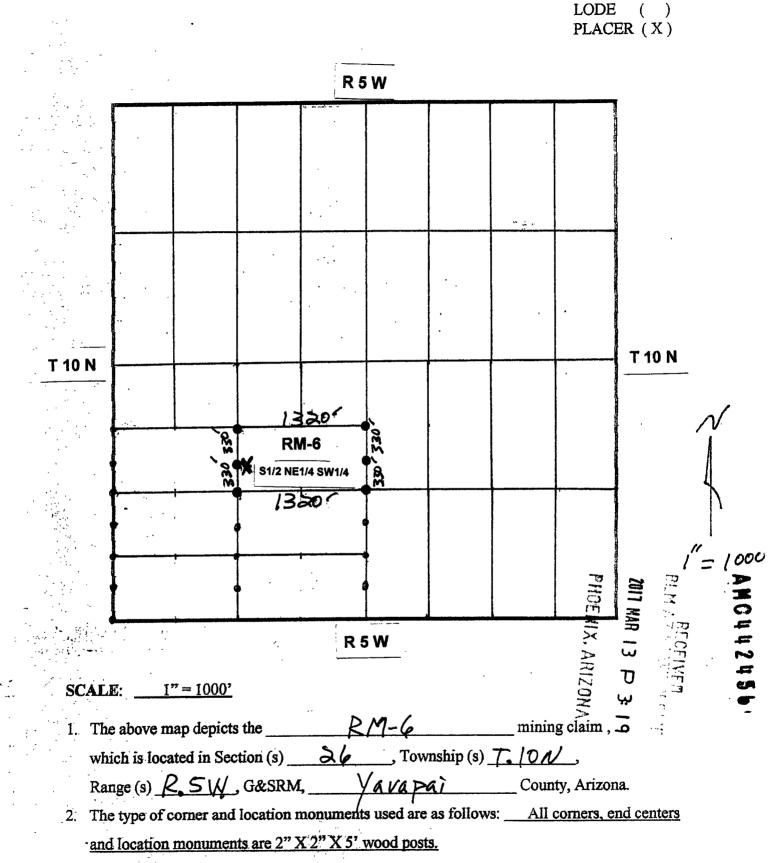

2017-0007078 NML 02/10/2017 10:20:42 AM Page 2 of 2

- 1. The above map depicts the  $\underline{RM-4}$  mining claim, which is located in Section (s)  $\underline{36}$ , Township (s)  $\underline{1,0N}$ , Range (s)  $\underline{R,5W}$ , G&SRM,  $\underline{VaVaPa}$  County, Arizona.
- 2. The type of corner and location monuments used are as follows: <u>All corners, end centers</u> and location monuments are 2" X 2" X 5' wood posts.
- 3. The bearings and distances in degrees and feet between claim corners are as depicted on map.