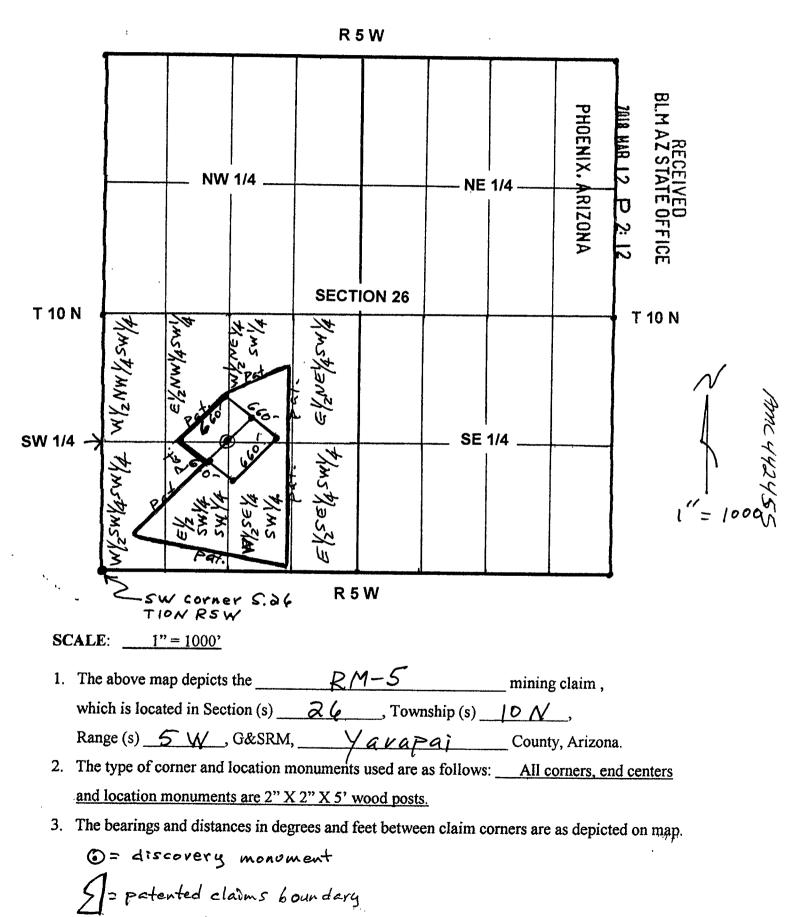

LODE () PLACER (X)

S= patented claims boundary

2018-006142、 JD 11/30/2018 03:34:54 PM Page 6 of 7

2017-0007079 NML eRecorded in Yavapal County, AZ Page 1 of 2 Leslie M. Hoffman Recorder 02/10/2017 10:20:42 AM GUST ROSENFELD P.L.C. Fees: \$9.00