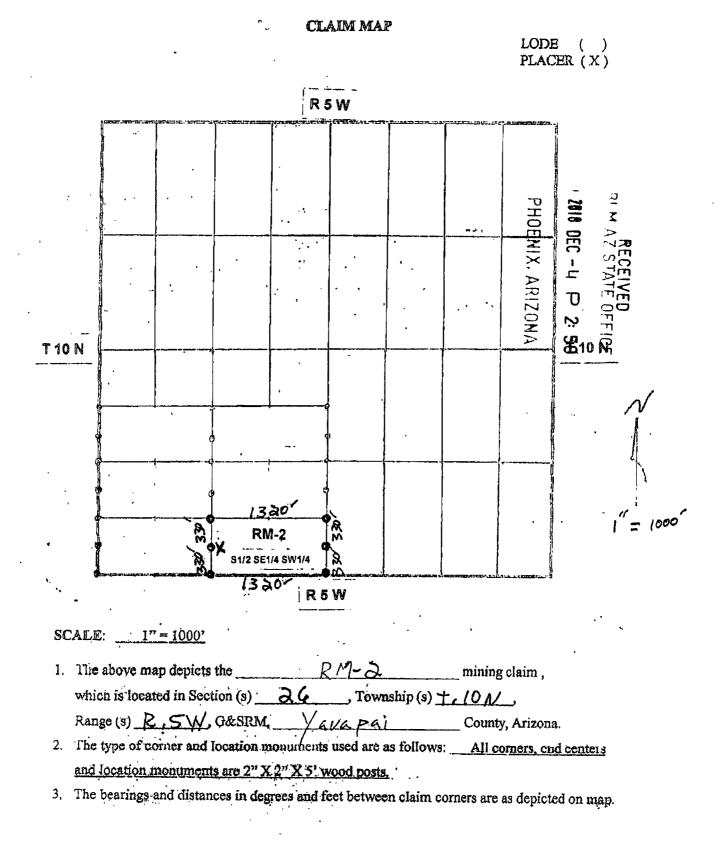

When recorded return to:

When recorded return to: Gust Rosenfeld P.L.C. (TFH) One East Washington Street, Suite 1600 Phoenix, Arizona 85004-2553 QUIT CLAIM DEED For the consideration of Ten Dollars, and other valuable considerations, Aurice Resources International, Inc., an Arizona corporation, P.O. Box 1738, Wickenburg, Arizona 85538, herein the Grantor, does hereby forever quit claim to Rincon, LLC, a series of Abundant Life Capital, LLC, a Texas Series limited liability company, 2650 Fern Valley Lane, Rockwall, Texas 75087, herein the Grantee, all right, title, and interest in the unpatented mining claims described on the Notice of Mining Location Placer Claim regarding AMC442452, RM-2, dated February 8, 2017, and recorded on February 10, 2017, in the official records of Yavapai County at Reception/Instrument No. 2017-0007076 NML, a copy of which is attached hereto as Exhibit A, and is incorporated herein by this reference.

#### PHOENIX. ARIZON NOTICE OF MINING LOCATION PLACER CLAIM NOTICE IS HEREBY GIVEN that the placer mining claim has been located by Auric Resources The whose current mailing address is 1020 W. Wickenburg Way, 5-9 Ste. Wickenburg, Arizona 85390-3290 The general course of this claim is west to east and it is situated in the County of , State of ARIZONA. Yavarai This claim is 1320 feet in length and 660 feet in width. This claim runs from the location monument on which this location notice is posted approximately 10 feet in a <u>westerly</u> direction to the <u>west</u> end line, thence <u>1320</u> feet in a <u>easterly</u> direction to the <u>east</u> end line, together with 330 feet on each side of the center line. This claim is clearly marked by six monuments; one at each corner and one at the center of each end line of the claim. The location monument on which this notice is posted is situated within Section $\partial \phi$ T. <u>ION</u>, R. <u>5W</u>, G&SRM, Arizona, and this claim encompasses portions of the following quarter section(s), Section(s), Township(s), and Range(s): <u>SXSE/4SW/4</u>, <u>SACTONRSW</u>, G&SRM, Arizona. The locality of this claim with reference to some natural object or permanent monument and

additional information (if any) concerning its locality are as follows: <u>The discovery monument</u> is 1310 east, thence 330 north from the SW Corner of S. 26, T. 10 N, R. S.W., 6¢ S.R.M.

DATED AND POSTED on the ground this Bth day of February, 20 17.