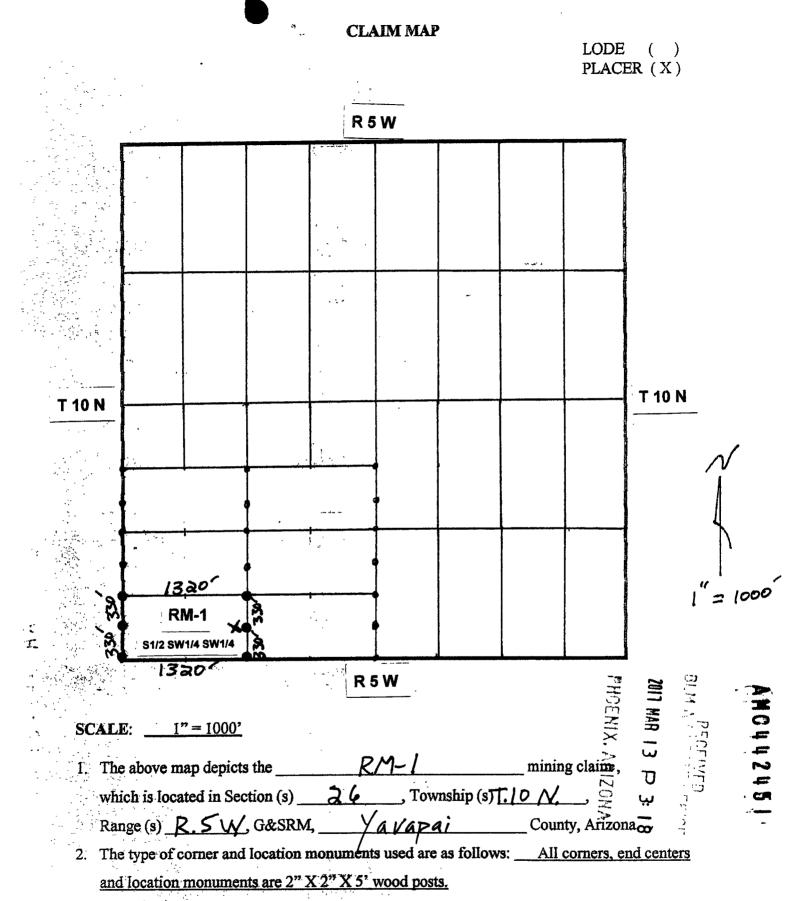

#### STATE OF ARIZONA ) ) SS COUNTY OF YAVAPAI )

Recording requested by: AURIC RESOURCES INTERNATIONAL, INC. P.O.Box 1738 Wickenburg, AZ \$5358-1738

PHOENIX, AR NOTICE OF MINING LOCATION PLACER CLAIM NOTICE IS HEREBY GIVEN that the place RM mining claim has been located by Auric Resources whose current mailing address is 1020 W. Wickenburg 6-9 WICKENburg, Arizona 85390-3290 The general course of this claim is east to usest and it is situated in the County of \_, State of ARIZONA. Yavapai This claim is 1320 feet in length and \_\_\_\_\_\_ feet in width. This claim runs from the location monument on which this location notice is posted approximately \_\_\_\_\_ end line, thence /320 feet in a feet in a <u>easterly</u> direction to the <u>east</u> ulester/u direction to the west end line, together with 330 feet on each side of the center line. This claim is clearly marked by six monuments; one at each corner and one at the center of each end line of the claim. The location monument on which this notice is posted is situated within Section  $\mathbf{a}$ T. [ON, R. 5 W., G&SRM, Arizona, and this claim encompasses portions of the following quarter section(s), Section(s), Township(s), and Range(s): 51/2 SW/2 S.24 TION R5W G&SRM, Arizona. The locality of this claim with reference to some natural object or permanent monument and additional information (if any) concerning its locality are as follows: The discovery monument is 1310 east, thence 330 north from the SW Corner of 5.26, T. ON, R.S.W. DATED AND POSTED on the ground this gth day of February 20 17 LOCATOR (S): Auric Resources Intl. Inc. BY: William C. Berridge, P.G., President