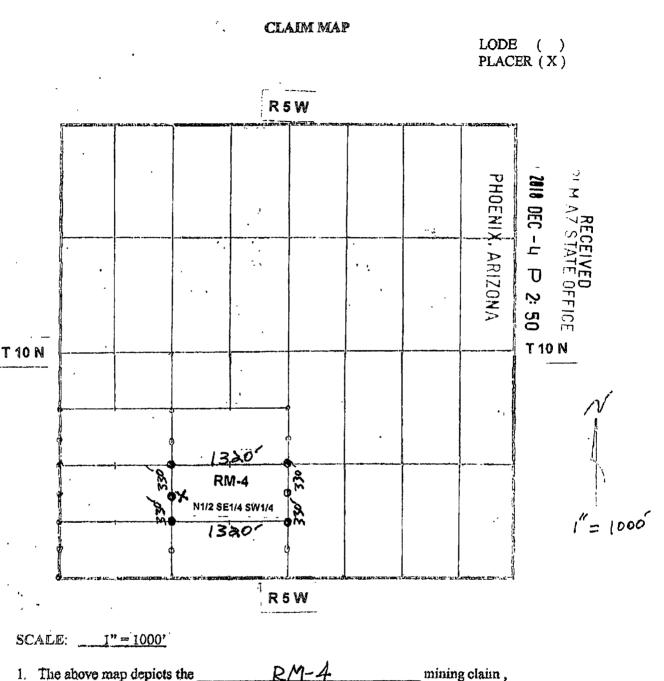

2017-0007078 NML 02/10/2017 10:20:42 AM Page 2 of 2

- 1. The above map depicts the  $\underline{RM-4}$  mining claim, which is located in Section (s)  $\underline{36}$ , Township (s)  $\underline{1,0N}$ , Range (s)  $\underline{R,5W}$ , G&SRM,  $\underline{VaVaPa}$  County, Arizona.
- 2. The type of corner and location monuments used are as follows: <u>All corners, end centers</u> and location monuments are 2" X 2" X 5' wood posts.
- 3. The bearings and distances in degrees and feet between claim corners are as depicted on map.