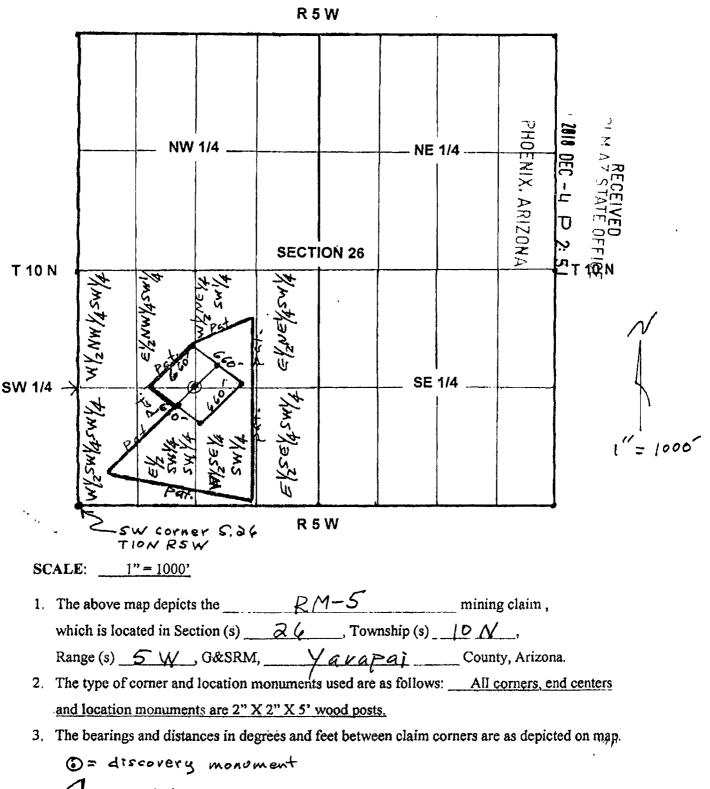

| NOTICE IS HEREBY GIVEN the          | lat the   | <u>RM-5</u> |          | placer |
|-------------------------------------|-----------|-------------|----------|--------|
| mining claim has been located by _  | Auric Res | ources In-  | 11. Inc. | ,      |
| whose current mailing address is 10 |           |             |          |        |
| 11/20 Kowhum                        | Antonia   | 25390-      | 3290     |        |

The general course of this claim is NE + 6SW and it is situated in the County of  $V_{GVEPAI}$ , State of ARIZONA.

<u> $\sqrt{a \vee a P a_1}$ </u>, State of ARIZONA. This claim is <u> $660^{-1}$ </u> feet in length and <u> $660^{-1}$ </u> feet in width. This claim runs from the location monument on which this location notice is posted approximately <u> $330^{-1}$ </u> feet in a <u> $\sqrt{46}E$ </u> direction to the <u> $\sqrt{E}$ </u> end line, thence <u> $330^{-1}$ </u> feet in a <u> $546^{0}W$ </u> direction to the <u>5W</u> end line, together with 330 feet on each side of the center line. This claim is clearly marked by six monuments; one at each corner and one at the center of each end line of the claim.

The location monument on which this notice is posted is situated within Section  $\underline{a4}_{}$ . T.  $\underline{10}_{M}$ , R.  $\underline{5}_{W}$ , G&SRM, Arizona, and this claim encompasses portions of the following quarter section(s), Section(s), Township(s), and Range(s):  $\underline{5W/4}$ ,  $\underline{5.26}$ ,  $\underline{7.10}_{N}$ ,  $\underline{R.5}_{W}$ G&SRM, Arizona.

The locality of this claim with reference to some natural object or permanent monument and additional information (if any) concerning its locality are as follows: <u>The discovery</u> <u>monument is 1320 east</u>, <u>thence 1320 north from the SW corner</u> of S26, <u>TION</u>, <u>R.5W</u>, <u>G</u> & S<u>RM</u>.....