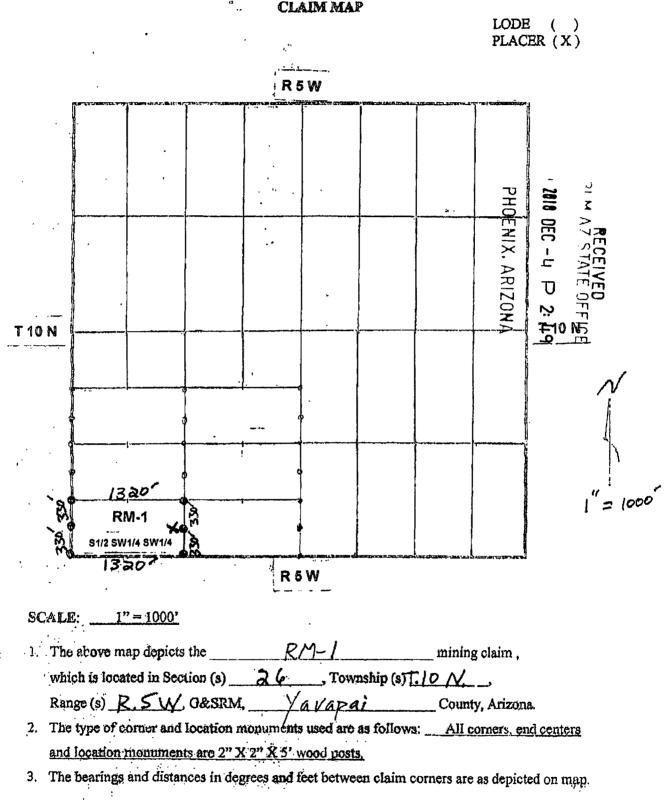

2017-0007078 NML 02/10/2017 10:20:42 AM Page 2 of 2

- 1. The above map depicts the  $\underline{RM-4}$  mining claim, which is located in Section (s)  $\underline{36}$ , Township (s)  $\underline{1,0N}$ , Range (s)  $\underline{R,5W}$ , G&SRM,  $\underline{VaVaPa}$  County, Arizona.
- 2. The type of corner and location monuments used are as follows: <u>All corners, end centers</u> and location monuments are 2" X 2" X 5' wood posts.
- 3. The bearings and distances in degrees and feet between claim corners are as depicted on map.