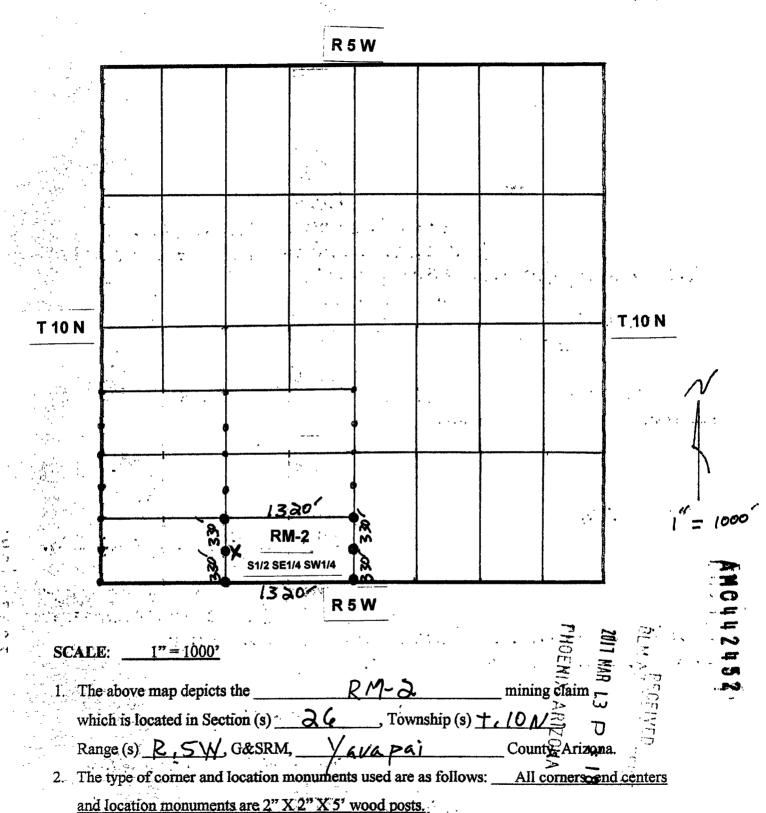

#### PHOENIX. ARIZON NOTICE OF MINING LOCATION PLACER CLAIM NOTICE IS HEREBY GIVEN that the placer mining claim has been located by Auric Resources The whose current mailing address is 1020 W. Wickenburg Way, 5-9 Ste. Wickenburg, Arizona 85390-3290 The general course of this claim is west to east and it is situated in the County of , State of ARIZONA. Yavarai This claim is 1320 feet in length and 660 feet in width. This claim runs from the location monument on which this location notice is posted approximately 10 feet in a <u>westerly</u> direction to the <u>west</u> end line, thence <u>1320</u> feet in a <u>easterly</u> direction to the <u>east</u> end line, together with 330 feet on each side of the center line. This claim is clearly marked by six monuments; one at each corner and one at the center of each end line of the claim. The location monument on which this notice is posted is situated within Section $\partial \phi$ T. <u>ION</u>, R. <u>5W</u>, G&SRM, Arizona, and this claim encompasses portions of the following quarter section(s), Section(s), Township(s), and Range(s): <u>SXSE/4SW/4</u>, <u>SACTONRSW</u>, G&SRM, Arizona. The locality of this claim with reference to some natural object or permanent monument and

additional information (if any) concerning its locality are as follows: <u>The discovery monument</u> is 1310 east, thence 330 north from the SW Corner of S. 26, T. 10 N, R. S.W., 6¢ S.R.M.

DATED AND POSTED on the ground this Bth day of February, 20 17.