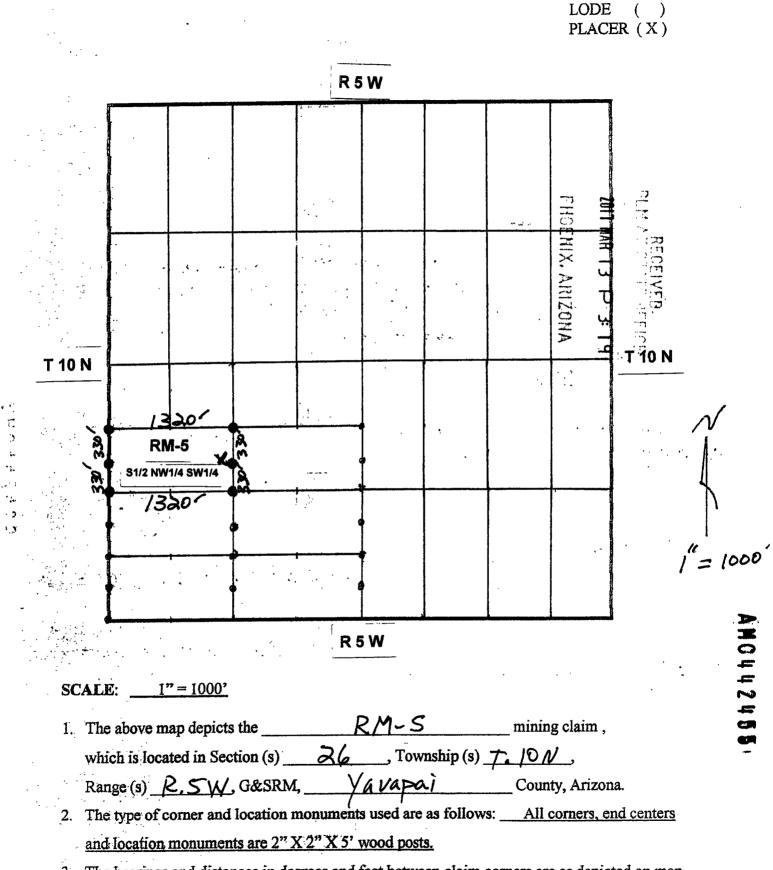

LODE () PLACER (X)

S= patented claims boundary

2018-006142、 JD 11/30/2018 03:34:54 PM Page 6 of 7

2017-0007079 NML eRecorded in Yavapal County, AZ Page 1 of 2 Leslie M. Hoffman Recorder 02/10/2017 10:20:42 AM GUST ROSENFELD P.L.C. Fees: \$9.00